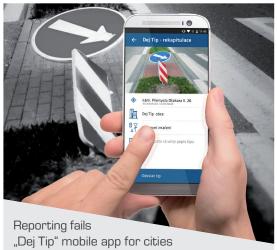

#### UNIQUE PRODUCTS

"Dej Tip" mobile app is a utility for municipalities, citizens and visitors which enables to report and record different types of faults in the town.

**PanoMax** is a modern and unique technology of panoramic photography. It is live stream 360° photo taken by special camera which is located on fitting spot.