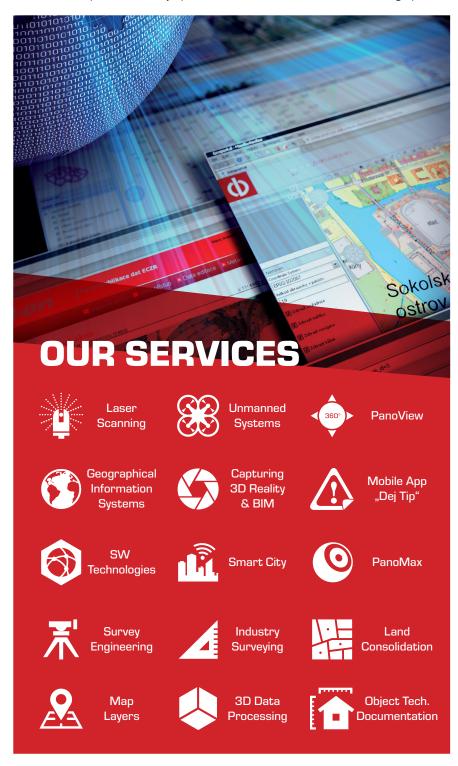

#### PROVIDED SERVICES

With our highly qualified specialists and modern technical equipment, we can offer following services in wide range of area:

- Surveying Land surveying, staking out, mapping, utilities surveying, building and road documentation, etc.
- 2. GIS (Geographical Informational Systems) solution in GIS area (SW, HW, data)
- 3. Geoinformatical technologies geoportals, map servers and web map services
- 4. Cadastral and Land Management Cadastral and Legal relations to real estates
- 5. Photogrammetry Aerial Photogrammetry, Orthophotomaps
- 6. 3D data processing Laser Scanning, visualizations, Digital Terrain Model, Spherical Photography
- 7. Maps Digital Map of town or factory capturing current terrain including heights, utilities and other line structures.
- 8. Legal and project works
- 9. Territorial and Analytical backgrounds and analyses of sustainable development of the territory